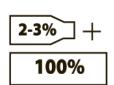

## For professional use only

**How to use:** Apply the filler in the package thoroughly before use. Put the required amount on a clean and dry surface and mixed with the hardener in the ratio of 100 g BPO putty to 2-3g. hardener. Care should be taken within the mixing ratio, as when I change occurs or discoloration of the surface paint or tape the abrasive