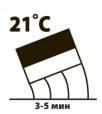

## For professional use only

**How to use:** Apply the filler in the package thoroughly before use. Put the required amount on a clean and dry surface and mixed with the hardener in the ratio of 100 g BPO putty to 2-3g. hardener. Care should be taken within the mixing ratio, as when I change occurs or discoloration of the surface paint or tape the abrasive