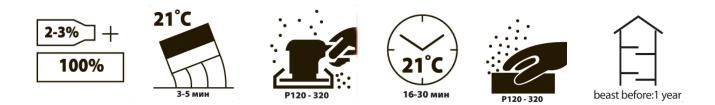

## For professional use only

**How to use:** Apply the filler in the package thoroughly before use. Put the required amount on a clean and dry surface and mixed with the hardener in the ratio of 100 g filler to 2-3g. hardener. Care should be taken within the mixing ratio, as when I change occurs or discoloration of the surface paint or tape the abrasive